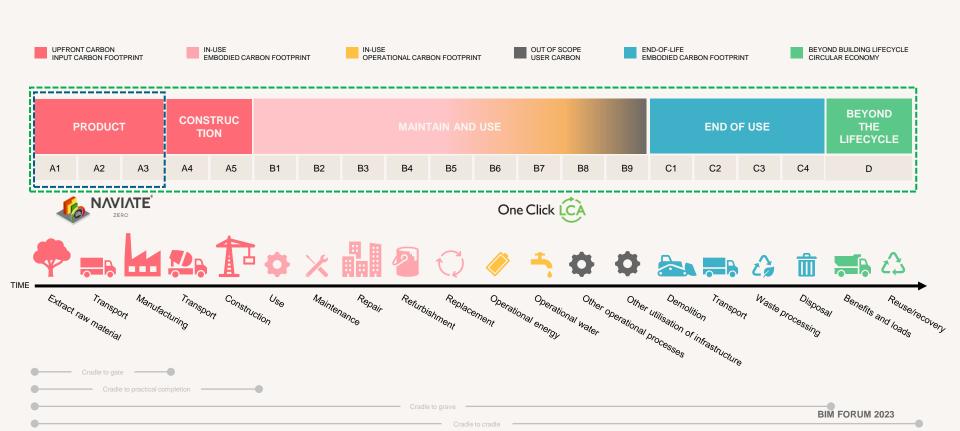

## THE MAIN DIFFERENCES BETWEEN NAVIATE ZERO AND ONE CLICK LCA WEB AND REVIT INTEGRATION

□ Naviate Zero summarises CO2 emissions (GWP) for the manufacturing (A1-A3) of the Resource chosen for

elements in the model. OCL can do a full Life Cycle Assessment on a building, calculating the environmental impact. This includes considering all needed stages, the location, and any certifications.
 In Naviate Zero, you don't need an additional OCL license to select Resources and calculate GWP in Revit. OCL allow you to select Resources for your building components, but a separate license is needed to calculate the results.
 Naviate Zero calculates and stores data from the Resources within Revit. OCL transfers data from the Revit project to OCL to do the calculation; no data is saved in Revit.
 In Naviate Zero, you can "instantly" get the GWP values for a specific building element.
 Naviate Zero is a standalone Revit add-in for material selection (A1-A3) and a supplement to OCL for importing

Resource mapping and quantities. Resources added with Naviate Zero can be imported into a project in OCL.