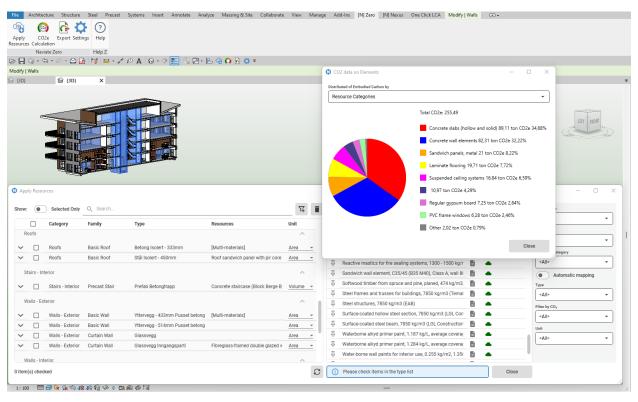

#### **NAVIATE ZERO MVP\***

I would like to access a repository of generic and specific resources with CO2e values to do an early assessment based on my design.

I would like to write data from a resource repository to my Revit families and/or materials.

I would like Naviate to help me choose resources within the correct category based on the elements in my model.

I would like to visualise the CO2 impact per category in my project.

I would like to be able to compare different resources while adding data to my Revit families and/or materials.