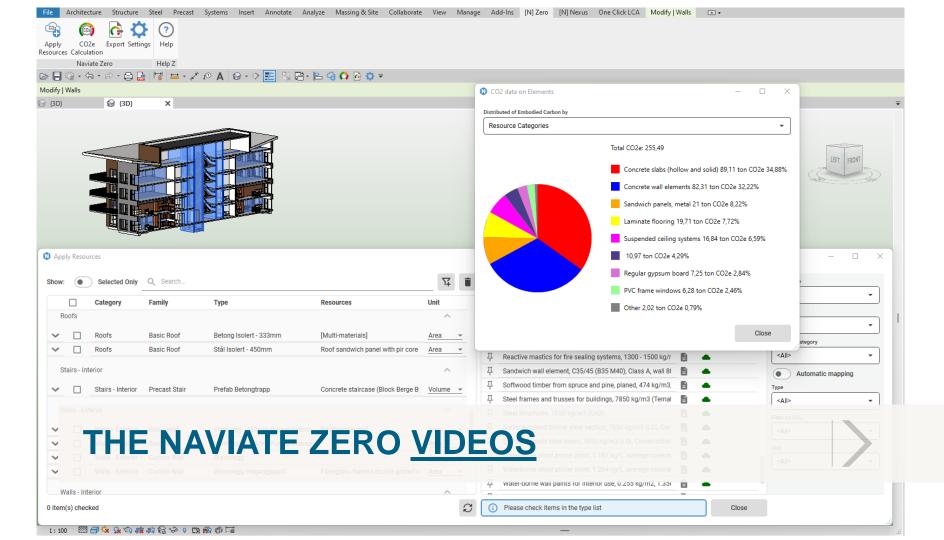

#### **NAVIATE ZERO**

Introduction of the first version of Naviate Zero for Revit

#### THE SCOPE OF NAVIATE ZERO

### NAVIATE ZERO FOCUSES ON SMART AND SIMPLIFIED MATERIAL SELECTION & AIMED FOR THE REVIT USER WITHOUT EXTENSIVE KNOWLEDGE OF LCA AND EPD'S

## THE MAIN DIFFERENCES BETWEEN NAVIATE ZERO AND ONE CLICK LCA WEB AND REVIT INTEGRATION

□ Naviate Zero summarises CO2 emissions (GWP) for the manufacturing (A1-A3) of the Resource chosen for

elements in the model. OCL can do a full Life Cycle Assessment on a building, calculating the environmental impact. This includes considering all needed stages, the location, and any certifications.
 In Naviate Zero, you don't need an additional OCL license to select Resources and calculate GWP in Revit. OCL allow you to select Resources for your building components, but a separate license is needed to calculate the results.
 Naviate Zero calculates and stores data from the Resources within Revit. OCL transfers data from the Revit project to OCL to do the calculation; no data is saved in Revit.
 In Naviate Zero, you can "instantly" get the GWP values for a specific building element.
 Naviate Zero is a standalone Revit add-in for material selection (A1-A3) and a supplement to OCL for importing

Resource mapping and quantities. Resources added with Naviate Zero can be imported into a project in OCL.