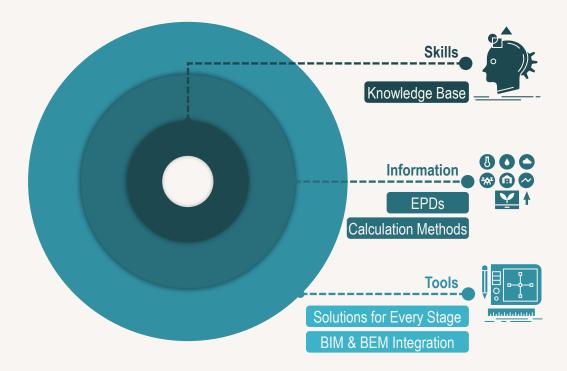

#### A platform that bridges

- Skills gaps: provide comprehensive knowledge base
- Information gaps: no certification & database mapping required
- Tool/platform gaps: BIM & BEM integrations for all design stages