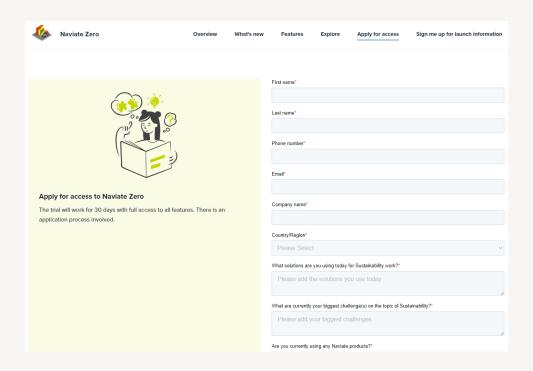

es, the location, and any certifications.
 In Naviate Zero, you don't need an additional OCL license to select Resources and calculate GWP in Revit. OCL allow you to select Resources for your building components, but a separate license is needed to calculate the results.
 Naviate Zero calculates and stores data from the Resources within Revit. OCL transfers data from the Revit project to OCL to do the calculation; no data is saved in Revit.
 In Naviate Zero, you can "instantly" get the GWP values for a specific building element.
 Naviate Zero is a standalone Revit add-in for material selection (A1-A3) and a supplement to OCL for importing

Resource mapping and quantities. Resources added with Naviate Zero can be imported into a project in OCL.



#### **APPLY FOR ACCESS TO NAVIATE ZERO**







## 04 AI INITIATIVE



High-level investigation and POC



#### **HOW TO LEVERAGE AI IN SYMETRI?**





#### **CHALLENGES AND QUESTIONS**



Current models do not have a full understanding of the Built Environment

Current models do not have a technical understanding of BIM models

Do we have the right resources?

What is the Cost? \$\$\$

How and where to start to ensure success?

Image: Freepick.com



#### PROOF OF CONCEPT WITH BRAINPOOL.AI

- To ensure starting right, Symetri have engaged with Brainpool.Al
- Our first POC will cover the use of AI to transition from manual mapping of Revit Categories, Resources Categories and EPDs.
- This is the first step of many to leverage Al in Naviate and other Symetri technologies.

- BRAINPOOL.Alis recognized as the world's leading Al consu